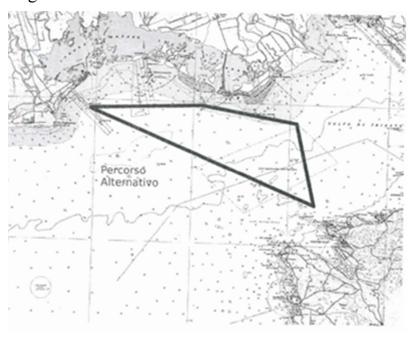

## **Attachment C**

# Alternative offshore course Tango

Start Lignano – Odas – Mambo 3 – Finish Grado

| Comitato Organizzatore – Organizing Committee. | Giuria – Jury.                           |
|------------------------------------------------|------------------------------------------|
|                                                | ☐ Comitato Tecnico – Technical Committee |

#### 27 Alternative Course Tango

When the RC will display Flag "T" the course Tango will be: Start near Buoy Foranea Lignano approx Lat. 45° 39,5′ N - Long. 013° 10,0′ E - Buoy Odas Lat. 45° 32,9′ N - Long. 013° 33,1′ E - Buoy Mambo 3 Lat. 45° 38,6′ N - Long. 013° 30,6′ E - Finish Foranea Grado Lat. 45° 39,5′ N - Long. 013° 20,8′. Attachment **C** shows offshore race area. All fixed marks shall be left to port.